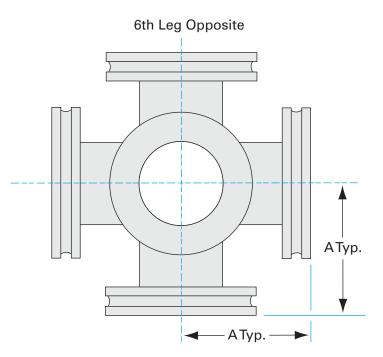

# **ISO-K 6-way cross** ISO-250 OF 6-way cross

Part number: 6C-ISO-250-OF

#### ISO-K 6-way cross ISO-250 OF 6-way cross

- ISO-K and ISO-F flanges are manufactured in accordance with DIN 28404 and ISO 1609
- Most common standard lengths and sizes listed
- Many others available
- Contact us at 800-824-4166 if you can't find exactly what you need

Similar Image

| Dimensions<br>(in inches) |       |
|---------------------------|-------|
| Dim A                     | 9.88″ |

### 6C-ISO-250-OF

| Parameters        | Specifications                                                                             |
|-------------------|--------------------------------------------------------------------------------------------|
| Flange Size       | DN 250 ISO-K                                                                               |
| Cross Type        | 6-Way                                                                                      |
| Material          | 304 stainless                                                                              |
| Tube OD           | 10″                                                                                        |
| Port Length       | 9.88″                                                                                      |
| Vacuum Range      | FKM: 1 · 10 <sup>-8</sup> mbar to 1 bar<br>Metal seal: 1 · 10 <sup>-10</sup> mbar to 1 bar |
| Temperature Range | FKM: -20 °C to 180 °C<br>Metal seal: -270 °C to 150 °C                                     |
| Weight            | 50 lbs                                                                                     |