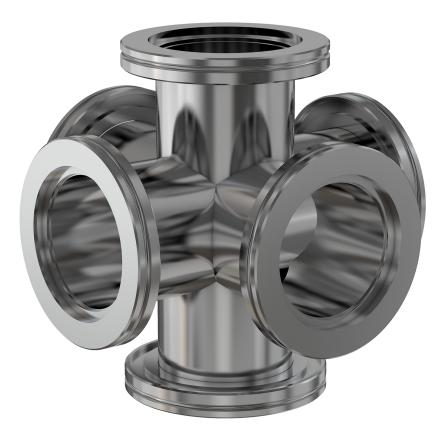

# **ISO-K 6-way cross** ISO-250 OF 6-way cross

Part number: 6C-ISO-250-OF

#### ISO-K 6-way cross ISO-250 OF 6-way cross

- ISO-K and ISO-F flanges are manufactured in accordance with DIN 28404 and ISO 1609
- Most common standard lengths and sizes listed
- Many others available
- Contact us at 800-824-4166 if you can't find exactly what you need

### 6C-ISO-250-OF

| Parameters        | Specifications                                                                             |
|-------------------|--------------------------------------------------------------------------------------------|
| Flange Size       | DN 250 ISO-K                                                                               |
| Cross Type        | 6-Way                                                                                      |
| Material          | 304 stainless                                                                              |
| Tube OD           | 10″                                                                                        |
| Port Length       | 9.88″                                                                                      |
| Vacuum Range      | FKM: 1 · 10 <sup>-8</sup> mbar to 1 bar<br>Metal seal: 1 · 10 <sup>-10</sup> mbar to 1 bar |
| Temperature Range | FKM: -20 °C to 180 °C<br>Metal seal: -270 °C to 150 °C                                     |
| Weight            | 50 lbs                                                                                     |